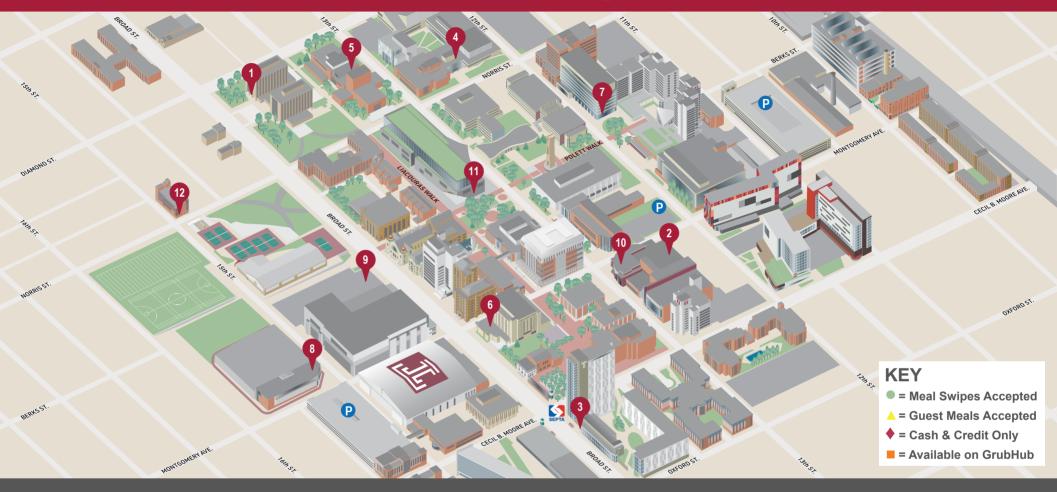

## **Temple Culinary Services**

**Location Map** 

## **DINING HALLS**

1. ESPOSITO DINING CENTER at Johnson & Hardwick Halls

## **FOOD COURTS**

- 2. HOWARD GITTIS STUDENT CENTER FOOD COURT Feat. BurgerFi<sup>®</sup> ● ■, Chick-fil-A<sup>®</sup> ● ■, The Halal Shack ● ■, Saladworks<sup>®</sup> ● ■, Twisted Tacc<sup>®</sup> ● ■, Wing Stop<sup>®</sup> ● ■ & Zen ● ■
- 3. MORGAN HALL FOOD COURT at Morgan Hall North (OWLcard required to enter from 2-5p) Feat. Chick-fil-A<sup>®</sup> ●, Freshëns<sup>®</sup> Fresh Food Studio ● ■ & Panda Express<sup>®</sup> ● ■

## **CAFÉS & CONVENIENCE**

- 4. THE ART OF BREAD at Tyler School of Art & Architecture
- 5. DIAMOND GENERAL EXPRESS at Annenberg Hall
- 6. DIAMOND GENERAL EXPRESS at James Beasley School of Law
- 7. DIAMOND GENERAL EXPRESS at SERC
- 8. JAMBA<sup>™</sup> at Aramark STAR Complex ■
- 9. PANERA BREAD<sup>®</sup> at Pearson & McGonigle Halls •
- 10. STARBUCKS<sup>®</sup> at Howard Gittis Student Center 🕈 📕
- 11. STELLA'S CAFÉ at Charles Library 🔶 📕
- 12. ZAYDEE'S KOSHER DELICATESSEN at Hillel •